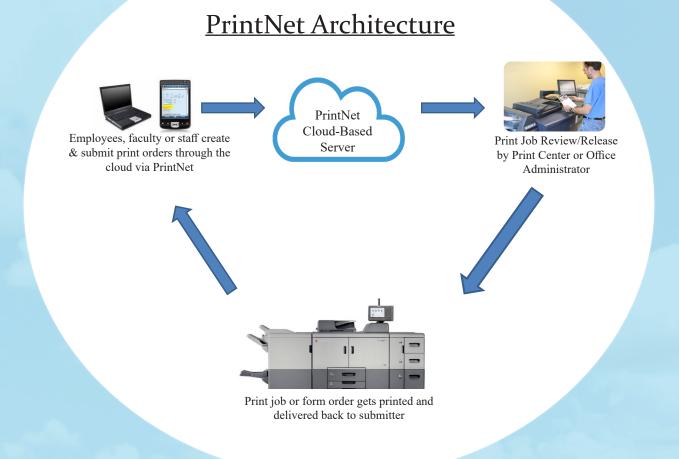

### **CLOUD BASED BENEFITS**

- Complete cloud-based deployment
- Back End (Print Center) receives orders via the cloud, proofed with all accurate print instructions reducing print center staff time
- Front End (Submitter) cloud-based job submissions from any location in an easy to use format